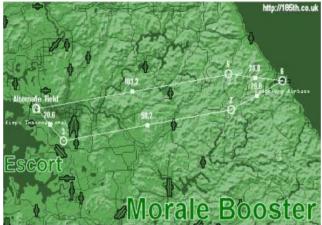

TO: 12:10

4<sup>th</sup> Package : 2-Ship F-16's flying VIP Escort.
4 x AIM-120, 2 x AIM-9M

TO: 12:12