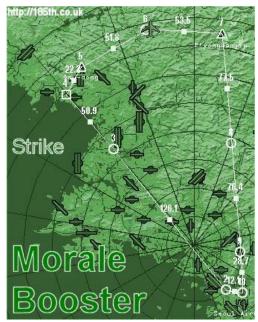

1

The DPRK have been transmitting a host of misleading images and damaging rhetoric and in order to reduce the growing opposition to the Afghanistan Campaign, we must take out two TV Stations in the north.

Air defences are not expected to be heavy but MiG Patrols are plentiful. Considerable distances will need to be covered, so refuelling tankers are aloft.

## PACKAGE DETAILS:

• 1<sup>st</sup> Package : 1-Ship KC-10 Tanker.

2<sup>nd</sup> Package : 4-Ship F-16's flying DEEP STRIKE.
4 x AIM-120, 2 x AIM-9M, 2 x BSU-50.
TO: 12:02

 3<sup>rd</sup> Package : 1-Ship C-130 flying VIP Transportation. Air Mobile